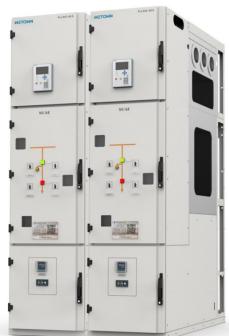

# GAS INSULATED METAL-CLAD SWITCHGEAR

000000

Pro GIS Cubical type Gas-insulated Switchgear is an integrated assembly of vacuum circuit breaker, 3-position on switch, busbar connecting system and control devices coordinated electrically and mechanically for medium voltage power system.

The Metal-Clad design provides High reliability, Economy, User-Friendly operation and Safety. The compact design with three-phase enclosure allows very simple construction. In addition, switch components can be removed or added in a very short time without removing the busbar.

Pro GIS is available for rated voltage 12kV, 24kV, up to 40.5kV installed indoor