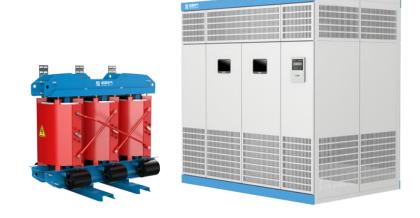

### TRANSFORMER

Nuvolt® 10kV and 35kV energy-saving transformers have the characteristics of safety, reliability, energy saving and quietness, and intelligent monitoring, which can meet the power consumption needs of different types of customers such as industrial and mining enterprises, urban CBDs, photovoltaic power stations, wind power generation, energy storage power stations, and data centers

SCB11~SCB18

10kV series, capacity 50kVA-4000 kVA; 35kV series, capacity 1000 kVA — 20000 kVA