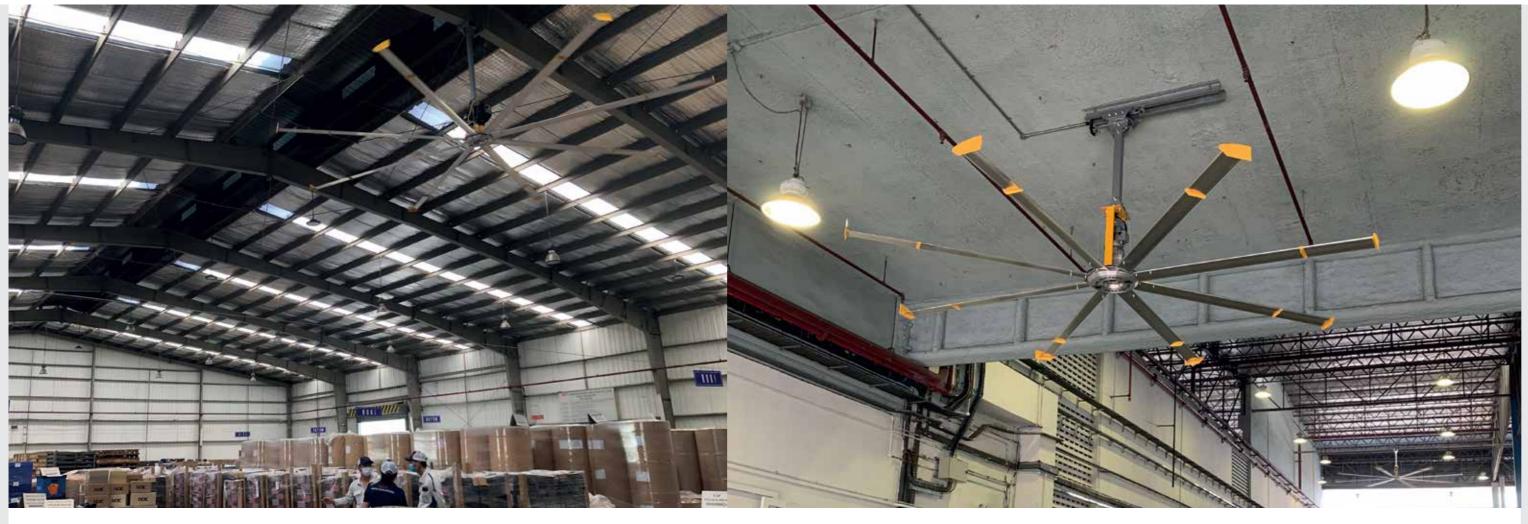

# OVERHEAD AND DIRECTIONAL FANS

BIG ASS FANS

**POWERFOIL D<sup>®</sup>** SIX AIRFOILS WITH WINGLETS 2.4-7.3 METRES

21/3/2023 1:44 pm

Big Ass industrial overhead fans are designed with the size, power, and efficiency to tackle oppressive temperatures, surface condensation, or stagnant air head-on.

#### **POWERFOIL D**<sup>®</sup>

🖉 2.4 - 7.3 (m)

- 1 SIX AIRFOILS with winglets and safety restraints, safety cables and grade 8 hardware for all-in-one safety
- **2** PERMANENT-MAGNET DIRECT-DRIVE MOTOR for quiet, energy-efficient breezes

Ideal for spaces that need quiet, powerful airflow

Build with IP66 rating to withstand harsh environments like dust and water