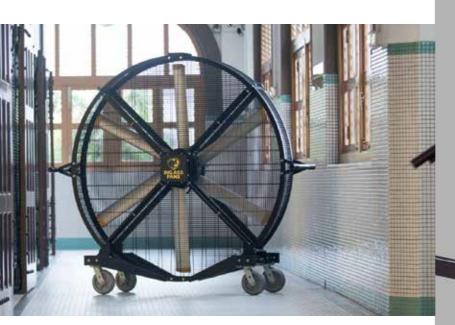

### **YELLOW JACKET®**

🖉 0.76 (m)

- **1** 76-CENTIMETER HEAVY-GAUGE STEEL FRAME for durability
- **2 VIBRATION DAMPENING** with high-density polyethylene housing

Tough, rugged and durable for those industrial applications that need spot cooling

Available in a variety of mounting options to suit any application