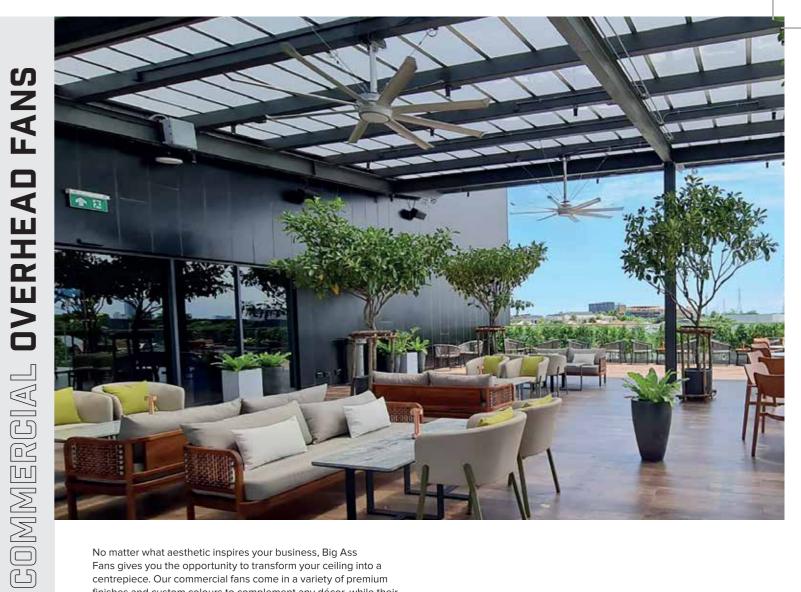

Durable HVLS ceiling fan with industrial-grade components for heavy-duty use

No matter what aesthetic inspires your business, Big Ass Fans gives you the opportunity to transform your ceiling into a centrepiece. Our commercial fans come in a variety of premium finishes and custom colours to complement any décor, while their silent direct-drive motors ensure comfort without distraction.