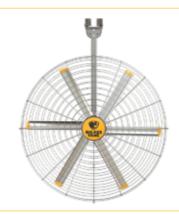

#### **AIREYE**<sup>®</sup>

Ø 0.52, 0.61 and 0.76 (m)

- 1 MULTIPLE MOUNTING OPTIONS available on pedestal, wall, I-beam, C-channel, and swivel arm
- **2 BMS INTEGRATION** and fan grouping option with BAFCON controller

Flexible airflow for those hard-working areas that need a durable solution

IP65-rated EC Motor for protection against dust and water