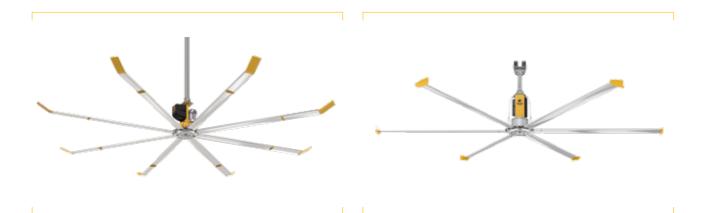

#### **POWERFOIL<sup>®</sup> X4**

🖉 3.7 - 9 (m)

- 1 EIGHT ALUMINIUM AIRFOILS with AirFence<sup>®</sup> system, winglets, and safety restraints for all-in-one safety.
- 2 NITROSEAL<sup>™</sup> GEARBOX hermetically-sealed, delivering powerful breezes for a lifetime of dependable operation

Ideal for spaces that need power, durability and unmatched airflow

The best airflow coverage than any other Big Ass Fan