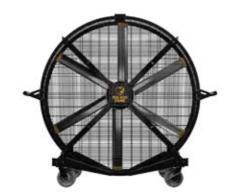

### **YELLOW JACKET®**

🖉 0.76 (m)

- **1** 76-CENTIMETER HEAVY-GAUGE STEEL FRAME for durability
- **2 VIBRATION DAMPENING** with high-density polyethylene housing

Tough, rugged and durable for those industrial applications that need spot cooling

Available in a variety of mounting options to suit any application