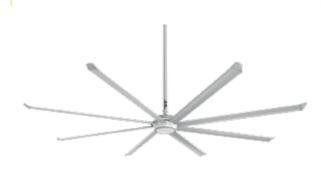

### **POWERFOIL® 8**

🖉 3.7 - 7.3 (m)

- 1 EIGHT ALUMINIUM AIRFOILS with AirFence<sup>®</sup> system, winglets, and safety restraints
- 2 INDUSTRIAL-GRADE MOTOR and double lip-sealed gearbox

Patented airfoils for quiet operation