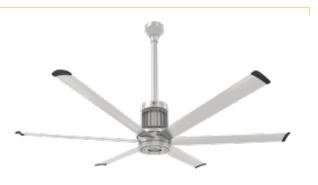

#### **POWERFOIL D**<sup>®</sup>

🖉 2.4 - 7.3 (m)

- 1 SIX AIRFOILS with winglets and safety restraints, safety cables and grade 8 hardware for all-in-one safety
- **2** PERMANENT-MAGNET DIRECT-DRIVE MOTOR for quiet, energy-efficient breezes

Ideal for spaces that need quiet, powerful airflow

Build with IP66 rating to withstand harsh environments like dust and water