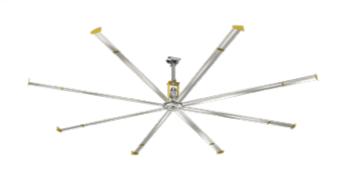

#### **POWERFOIL D**<sup>®</sup>

🖉 2.4 - 7.3 (m)

- 1 SIX AIRFOILS with winglets and safety restraints, safety cables and grade 8 hardware for all-in-one safety
- **2** PERMANENT-MAGNET DIRECT-DRIVE MOTOR for quiet, energy-efficient breezes

Ideal for spaces that need quiet, powerful airflow

Build with IP66 rating to withstand harsh environments like dust and water