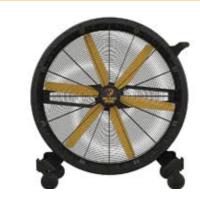

### **YELLOW JACKET®**

🖉 0.76 (m)

- **1** 76-CENTIMETER HEAVY-GAUGE STEEL FRAME for durability
- **2 VIBRATION DAMPENING** with high-density polyethylene housing

Tough, rugged and durable for those industrial applications that need spot cooling

Available in a variety of mounting options to suit any application