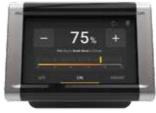

### **BAFCON™**

BAFCON touchscreen

IPX5 rated for indoor and outdoor use

A resistive, LED-backlit touchscreen ideally suited for industrial conditions and can integrate with your building's BMS (Building Management System).

**Clarustech** 