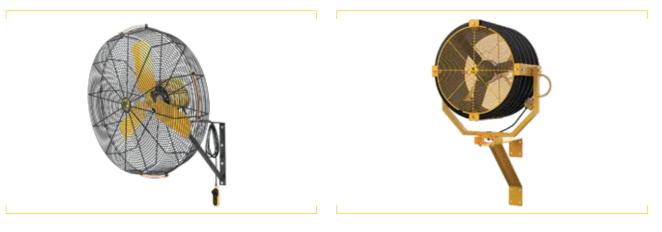

#### **AIREYE**<sup>®</sup>

Ø 0.52, 0.61 and 0.76 (m)

- 1 MULTIPLE MOUNTING OPTIONS available on pedestal, wall, I-beam, C-channel, and swivel arm
- **2 BMS INTEGRATION** and fan grouping option with BAFCON controller

Flexible airflow for those hard-working areas that need a durable solution

IP65-rated EC Motor for protection against dust and water

### **YELLOW JACKET®**

🖉 0.76 (m)

- **1** 76-CENTIMETER HEAVY-GAUGE STEEL FRAME for durability
- **2 VIBRATION DAMPENING** with high-density polyethylene housing

Tough, rugged and durable for those industrial applications that need spot cooling

Available in a variety of mounting options to suit any application